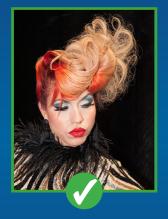

# PROGRESSIVE STYLE AND NON HARMONIOUS COLOURS WILL BE PENALIZED

#### PROGRESSIVE STYLE MH

GENTS: A MAXIMUM OF 3 HARMONIOUSLY INTEGRATED COLORS
ALLOWED COLORS: WHITE, BLACK, BROWN, SILVER OR BLOND
( RED COLOR FORBIDDEN )