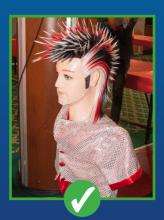

#### PROGRESSIVE STYLE MH

GENTS: A MAXIMUM OF 3 HARMONIOUSLY INTEGRATED COLORS
ALLOWED COLORS: WHITE, BLACK, BROWN, SILVER OR BLOND
( RED COLOR FORBIDDEN )