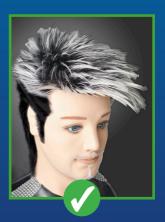

#### PROGRESSIVE STYLE MH

GENTS: A MAXIMUM OF 3 HARMONIOUSLY INTEGRATED COLORS
ALLOWED COLORS: WHITE, BLACK, BROWN, SILVER OR BLOND
( RED COLOR FORBIDDEN )

#### **SALON STYLE**

GENTS: A MAXIMUM OF 3 HARMONIOUSLY INTEGRATED COLORS
ALLOWED COLORS: WHITE, BLACK, BROWN, SILVER OR BLOND
( RED COLOR FORBIDDEN )

#### **MENS - CREATIVE STYLE MH**

GENTS: A MAXIMUM OF 3 HARMONIOUSLY INTEGRATED COLORS
ALLOWED COLORS: WHITE, BLACK, BROWN, SILVER OR BLOND
( RED COLOR FORBIDDEN )