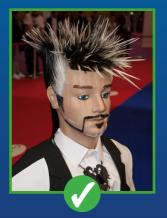

#### **SALON STYLE**

GENTS: A MAXIMUM OF 3 HARMONIOUSLY INTEGRATED COLORS
ALLOWED COLORS: WHITE, BLACK, BROWN, SILVER OR BLOND
( RED COLOR FORBIDDEN )