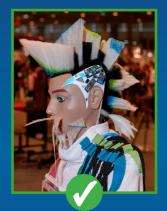

#### **MENS - CREATIVE STYLE MH**

GENTS: A MAXIMUM OF 3 HARMONIOUSLY INTEGRATED COLORS
ALLOWED COLORS: WHITE, BLACK, BROWN, SILVER OR BLOND
( RED COLOR FORBIDDEN )