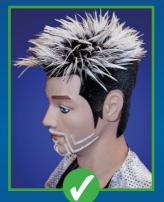

#### **MENS - CREATIVE STYLE MH**

GENTS: A MAXIMUM OF 3 HARMONIOUSLY INTEGRATED COLORS
ALLOWED COLORS: WHITE, BLACK, BROWN, SILVER OR BLOND
( RED COLOR FORBIDDEN )