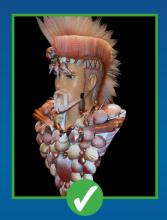

#### **MENS - CREATIVE STYLE MH**

GENTS: A MAXIMUM OF 3 HARMONIOUSLY INTEGRATED COLORS
ALLOWED COLORS: WHITE, BLACK, BROWN, SILVER OR BLOND
( RED COLOR FORBIDDEN )