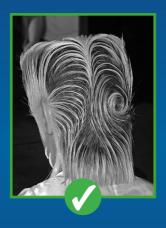

#### PROGRESSIVE STYLE MH

GENTS: A MAXIMUM OF 3 HARMONIOUSLY INTEGRATED COLORS
ALLOWED COLORS: WHITE, BLACK, BROWN, SILVER OR BLOND
( RED COLOR FORBIDDEN )

#### **SALON STYLE**

GENTS: A MAXIMUM OF 3 HARMONIOUSLY INTEGRATED COLORS
ALLOWED COLORS: WHITE, BLACK, BROWN, SILVER OR BLOND
( RED COLOR FORBIDDEN )

#### **MENS - CREATIVE STYLE MH**

GENTS: A MAXIMUM OF 3 HARMONIOUSLY INTEGRATED COLORS
ALLOWED COLORS: WHITE, BLACK, BROWN, SILVER OR BLOND
( RED COLOR FORBIDDEN )