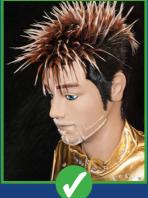

#### **MENS - CREATIVE STYLE MH**

GENTS: A MAXIMUM OF 3 HARMONIOUSLY INTEGRATED COLORS
ALLOWED COLORS: WHITE, BLACK, BROWN, SILVER OR BLOND
( RED COLOR FORBIDDEN )