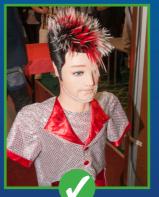

#### PROGRESSIVE STYLE MH

GENTS: A MAXIMUM OF 3 HARMONIOUSLY INTEGRATED COLORS
ALLOWED COLORS: WHITE, BLACK, BROWN, SILVER OR BLOND
( RED COLOR FORBIDDEN )