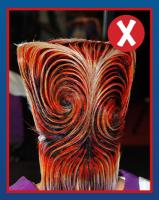

#### PROGRESSIVE STYLE MH

GENTS: A MAXIMUM OF 3 HARMONIOUSLY INTEGRATED COLORS
ALLOWED COLORS: WHITE, BLACK, BROWN, SILVER OR BLOND
( RED COLOR FORBIDDEN )

#### **SALON STYLE**

GENTS: A MAXIMUM OF 3 HARMONIOUSLY INTEGRATED COLORS
ALLOWED COLORS: WHITE, BLACK, BROWN, SILVER OR BLOND
( RED COLOR FORBIDDEN )

#### **MENS - CREATIVE STYLE MH**

GENTS: A MAXIMUM OF 3 HARMONIOUSLY INTEGRATED COLORS
ALLOWED COLORS: WHITE, BLACK, BROWN, SILVER OR BLOND
( RED COLOR FORBIDDEN )