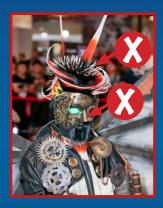

ST BE STYLED DOWN





















#### SALON CUTS MH











# PROGRESSIVE STYLE AND NON HARMONIOUS COLOURS WILL BE PENALIZED





















#### PROGRESSIVE STYLE MH

GENTS: A MAXIMUM OF 3 HARMONIOUSLY INTEGRATED COLORS
ALLOWED COLORS: WHITE, BLACK, BROWN, SILVER OR BLOND
( RED COLOR FORBIDDEN )























#### **SALON STYLE**

GENTS: A MAXIMUM OF 3 HARMONIOUSLY INTEGRATED COLORS
ALLOWED COLORS: WHITE, BLACK, BROWN, SILVER OR BLOND
( RED COLOR FORBIDDEN )























#### **MENS - CREATIVE STYLE MH**

GENTS: A MAXIMUM OF 3 HARMONIOUSLY INTEGRATED COLORS
ALLOWED COLORS: WHITE, BLACK, BROWN, SILVER OR BLOND
( RED COLOR FORBIDDEN )

















#### **MENS - AVANT-GARDE MH**























**MENS - AVANT-GARDE MH** 

#### **OFF SUBJECT**























#### **OFF SUBJECT**

- CLOTHES
  - MASKS
  - PROPS

**WILL BE PENALIZED - JACKET REQUIRED** 



















#### **GENTS CLOTHES**

ANY SIMILAR CLOTHES AS SHOWN BELOW WILL BE PENALIZED

JACKET REQUIRED























# Ladies and Gents COMPLETE OR HALF SUPPORTING BODY FORBIDDEN!