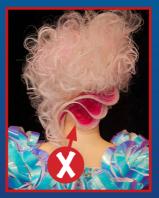

#### **ORNAMENT ARE FORBIDDEN**

LADIES - DAY STYLE MH

60% OF THE HAIR MUST BE STYLED DOWN