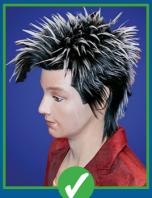

#### PROGRESSIVE STYLE MH

GENTS: A MAXIMUM OF 3 HARMONIOUSLY INTEGRATED COLORS
ALLOWED COLORS: WHITE, BLACK, BROWN, SILVER OR BLOND
( RED COLOR FORBIDDEN )