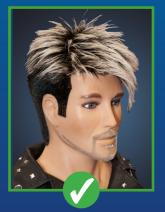

#### **SALON STYLE**

GENTS: A MAXIMUM OF 3 HARMONIOUSLY INTEGRATED COLORS
ALLOWED COLORS: WHITE, BLACK, BROWN, SILVER OR BLOND
( RED COLOR FORBIDDEN )