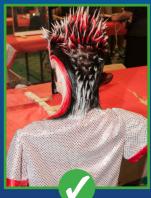

#### PROGRESSIVE STYLE MH

GENTS: A MAXIMUM OF 3 HARMONIOUSLY INTEGRATED COLORS
ALLOWED COLORS: WHITE, BLACK, BROWN, SILVER OR BLOND
( RED COLOR FORBIDDEN )