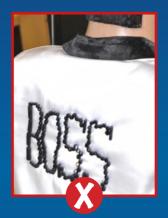

#### **GENTS CLOTHES**

ANY SIMILAR CLOTHES AS SHOWN BELOW WILL BE PENALIZED

JACKET REQUIRED