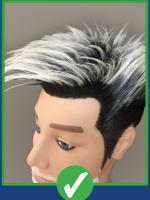

#### **MENS - CREATIVE STYLE MH**

GENTS: A MAXIMUM OF 3 HARMONIOUSLY INTEGRATED COLORS
ALLOWED COLORS: WHITE, BLACK, BROWN, SILVER OR BLOND
( RED COLOR FORBIDDEN )