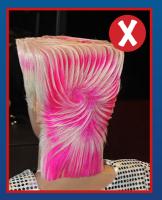

#### PROGRESSIVE STYLE MH

GENTS: A MAXIMUM OF 3 HARMONIOUSLY INTEGRATED COLORS
ALLOWED COLORS: WHITE, BLACK, BROWN, SILVER OR BLOND
( RED COLOR FORBIDDEN )

#### **SALON STYLE**

GENTS: A MAXIMUM OF 3 HARMONIOUSLY INTEGRATED COLORS
ALLOWED COLORS: WHITE, BLACK, BROWN, SILVER OR BLOND
( RED COLOR FORBIDDEN )

#### **MENS - CREATIVE STYLE MH**

GENTS: A MAXIMUM OF 3 HARMONIOUSLY INTEGRATED COLORS
ALLOWED COLORS: WHITE, BLACK, BROWN, SILVER OR BLOND
( RED COLOR FORBIDDEN )